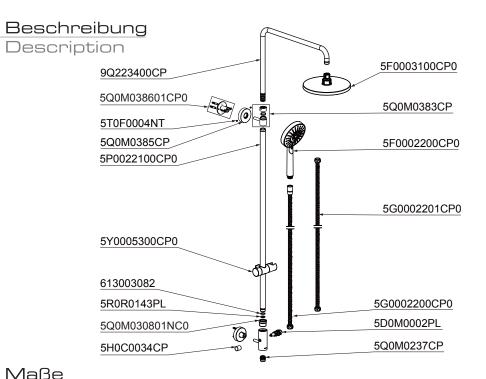

### Technical data:

Operating pressure min. 0.5 bar

recommended 1 - 5 bar

max. 10 bar

Water temperature recommended 60°C

max. 90°C

Item No. 3590692 Shower System without Mixer

## Technische Daten:

Betriebsdruck min. 0,5 bar

empfohlen 1 - 5 bar

max. 10 bar

Wassertemperatur empfohlen 60°C

max. 90°C

Art. Nr. 3590692 Duschsystem ohne Armatur