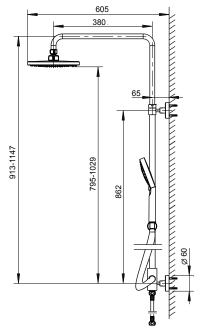

Vereinten Nationen vom 11. April 1980 über Verträge über den internationalen Wareneinkauf (CISG)).
- 7. Ausschließlicher Gerichtsstand für sämtliche Streitigkeiten aus oder im Zusammenhang mit dieser Garantie ist der Sitz der Roman Dietsche GmbH zum Zeitpunkt der Klageerhebung.
- 8. Bewahren Sie diesen Garantieschein und die Rechnung über das erworbene Produkt sorgfältig auf. Um Ansprüche aus der Garantie geltend zu machen, wenden Sie sich bitte unter Beifügung des Original-Garantiescheins sowie des Original-Kaufbelegs an:

Roman Dietsche GmbH Theodor-Heuss-Strasse 18 35440 Linden, Germany www.bravat.de After Sales Service:

Phone: +49 6403 699 98-70 Fax: +49 6403 699 98-71

bravat-kundendienst@dietsche.com





# ©200. Ø19 Ø222 Ø120 V21-88 Z

Length1750 Länge1750

- Length800

Länge800