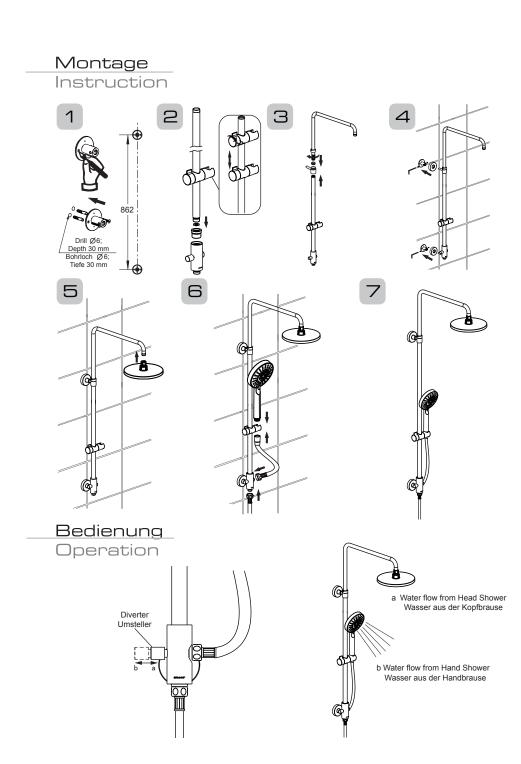

# Instruction

# Safety precautions:

- Assembly must be carried out only by qualified personnel.
- Before assembling please turn off the general water supply to prevent water damage.
- We recommend fitting a filter into the faucet, or the use of angle faucets with a filter to prevent contamination by foreign matter.
- Check that the seals are in the correct position and that all connections are tight,
  so as to prevent water damage.

### Sicherheitshinweise:

- Die Montage ist nur durch fachkundiges Personal durchzuführen.
- Stellen Sie bitte vor der Montage die allgemeine Wasserzuführung ab, um Wasserschäden zu vermeiden.
- Wir empfehlen den Einbau eines Filters in der Installation oder Verwendung von Eckventilen mit Filter, um die Verschmutzung durch Fremdkörper zu vermeiden.
- Prüfen Sie die Dichtungen auf den korrekten Sitz und alle Verbindungen auf Dichtigkeit, um Wasser und Sachschäden zu vermeiden.